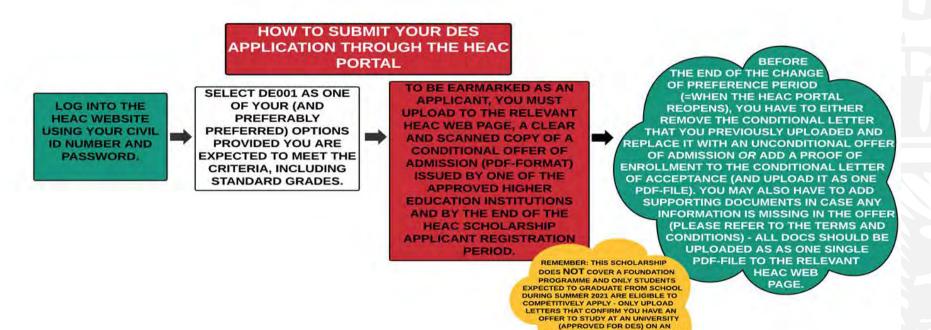

#### **HOW DO I SUBMIT MY LETTER OF ACCEPTANCE?**

YOU SUBMIT YOUR DES SCHOLARSHIP APPLICATION BY UPLOADING THE UNCONDITIONAL OFFER OF ADMISSION AND (IF APPLICABLE/REQUIRED) SUPPORTING DOCUMENTS TO THE HEAC PORTAL AND BY FOLLOWING THE INSTRUCTIONS PROVIDED BY THE HEAC ON THEIR WEBSITE AND IN THEIR STUDENT GUIDE. THE MINISTRY WILL AND CANNOT ACCEPT UNCLEAR DOCUMENTS, INCOMPLETE APPLICATIONS OR DOCUMENTS ATTACHED TO EMAILS SENT DIRECTLY TO US.

#### STEPS THAT EXPLAIN HOW TO SUBMIT YOUR DES APPLICATION:

- PLEASE NOTE THAT IN ORDER TO BE EARMARKED AS A DES APPLICANT, STUDENTS SHOULD HAVE SELECTED DE001 AS ONE OF
  THEIR OPTIONS DURING THE FIRST PHASE OF THE HEAC SCHOLARSHIP APPLICATION CYCLE (=REGISTRATION PERIOD) AND
  THEY SHOULD HAVE UPLOADED AT LEAST EITHER A CONDITIONAL OFFER OR PROOF THEY ARE IN THE PROCESS OF
  APPLYING TO AT LEAST ONE OF THE APPROVED HIGHER EDUCATION INSTITUTIONS BEFORE THE START OF THE SECOND
  PHASE OF THE HEAC SCHOLARSHIP APPLICATION CYCLE (=THE CHANGE OF PREFERENCE PERIOD).
- IF YOU TIMELY UPLOADED PROOF THAT YOU ARE IN THE PROCESS OF APPLYING OR A CONDITIONAL OFFER OF ADMISSION (CONDITIONAL ALSO INCLUDES ANY OFFER DATED BEFORE YOU RECEIVED YOUR SCHOOL GRADES), YOU WILL STILL NEED TO UPLOAD AN UNCONDITIONAL OFFER OF ADMISSION OR A PROOF OF ENROLLMENT PLUS, AS EXPLAINED, A SUPPORTING DOCUMENT IN CASE CERTAIN DETAILS ARE NOT INCLUDED IN THE OFFER AND BEFORE THE END OF THE CHANGE OF PREFERENCE PERIOD IF YOU FAIL TO DO SO, THE DES SCREENING COMMITTEE AND HEAC RESERVE THE RIGHT TO DISQUALIFY YOU AS A DES APPLICANT.